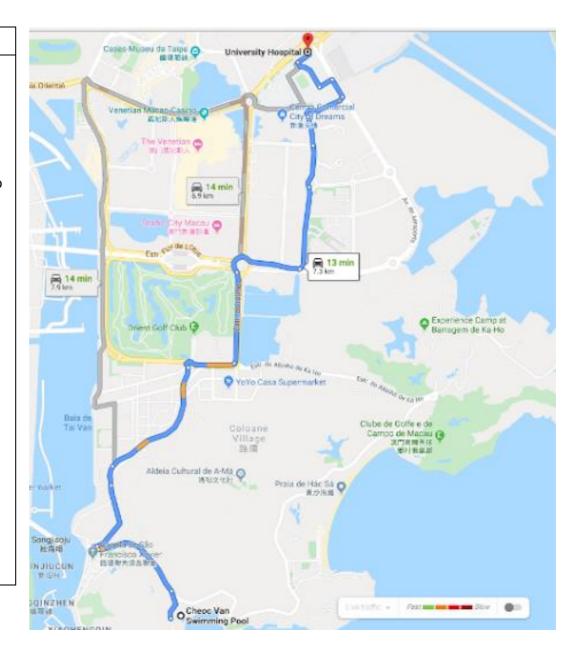

|     |                                                                             | Hazard Identification                                                                                                                                      |                                   | Risk<br>Evaluation |                                                |                                           | Implementation                                                                                                                                                                                                                                                                                                                                                                                                                                                                                                                                                                                                                                                                                                                                                                                                                   |                                                       |         |
|-----|-----------------------------------------------------------------------------|------------------------------------------------------------------------------------------------------------------------------------------------------------|-----------------------------------|--------------------|------------------------------------------------|-------------------------------------------|----------------------------------------------------------------------------------------------------------------------------------------------------------------------------------------------------------------------------------------------------------------------------------------------------------------------------------------------------------------------------------------------------------------------------------------------------------------------------------------------------------------------------------------------------------------------------------------------------------------------------------------------------------------------------------------------------------------------------------------------------------------------------------------------------------------------------------|-------------------------------------------------------|---------|
| No. | Description of<br>Activities/ Work<br>Processes                             | Hazard                                                                                                                                                     | Possible Accident /<br>III Health | S e v e r i t y    | L<br>i<br>k<br>e<br>l<br>i<br>h<br>o<br>o<br>d | R<br>i<br>s<br>k<br>L<br>e<br>v<br>e<br>I | Risk Control                                                                                                                                                                                                                                                                                                                                                                                                                                                                                                                                                                                                                                                                                                                                                                                                                     | Action Officer,<br>Designation<br>(Follow-up<br>date) | Remarks |
| 1   | Medical (Pre-existing condition of student, contact number of students etc) | <ul> <li>Pre-existing medical</li> <li>Conditions</li> <li>Falling ill during trip</li> <li>Accidents (minor and major)</li> <li>Mosquito bites</li> </ul> | • Injuries or illness             | 3                  | 2                                              | 6                                         | <ul> <li>Plan for injury management procedures (e.g. route to nearest medical facility, available vehicles to transport injured persons to the hospital, translators on standby to facilitate communication) (PLEASE REFER TO ANNEX B)</li> <li>Ensure activities are within the physical ability of the participants (e.g. Scouts with asthma to avoid hiking activity)</li> <li>Maintain a list of participants' and medical conditions —. (teacher to furnish a copy to organizer and keep a copy)</li> <li>Remind participants to bring along medicine prescribed by doctors for medical conditions (teachers are not to medicate for participants)</li> <li>Leaders/teachers to accompany participants who are injured or unwell</li> <li>Safety briefing for participants (Done at Pre-camp briefing on 19 Oct)</li> </ul> | Organizer<br>28 Nov – 5 DEC                           |         |